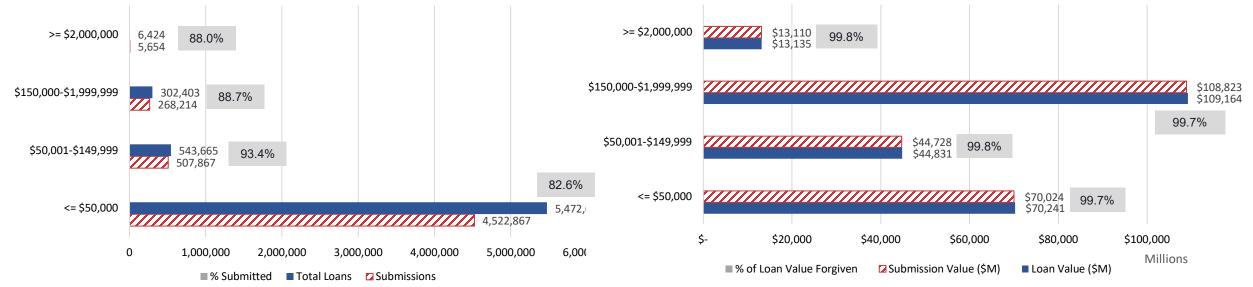

### **2021 PPP Loan Population**

| 2021 PPP Loan Population |                   | Forgiveness R                                                       | equests To Date                                                                        | Payments To Date                                            |                                                                                  |  |  |
|--------------------------|-------------------|---------------------------------------------------------------------|----------------------------------------------------------------------------------------|-------------------------------------------------------------|----------------------------------------------------------------------------------|--|--|
| Count of Loans           | Total Loan Value  | Count of Applications                                               | Total Forgiveness Amount<br>Requested                                                  | Count of Payments                                           | Total Forgiveness Paid                                                           |  |  |
| 6,325,171                |                   | 5,304,602 \$236,685,520,997                                         |                                                                                        | 5,264,074                                                   | \$233,889,811,247                                                                |  |  |
|                          | \$270,550,952,777 | 84% of 2021 PPP loans have<br>submitted forgiveness<br>applications | Forgiveness has been requested<br>for 87% of the total loan value of<br>2021 PPP loans | 83% of 2021 PPP loans have been fully or partially forgiven | 86% of the total 2021 PPP loan<br>value has been forgiven, in full or<br>in part |  |  |
| ·                        |                   | 4,542 lenders have requested                                        | forgiveness for 2021 PPP loans                                                         |                                                             |                                                                                  |  |  |

### Value of Submissions, by Dollar Amount

SB