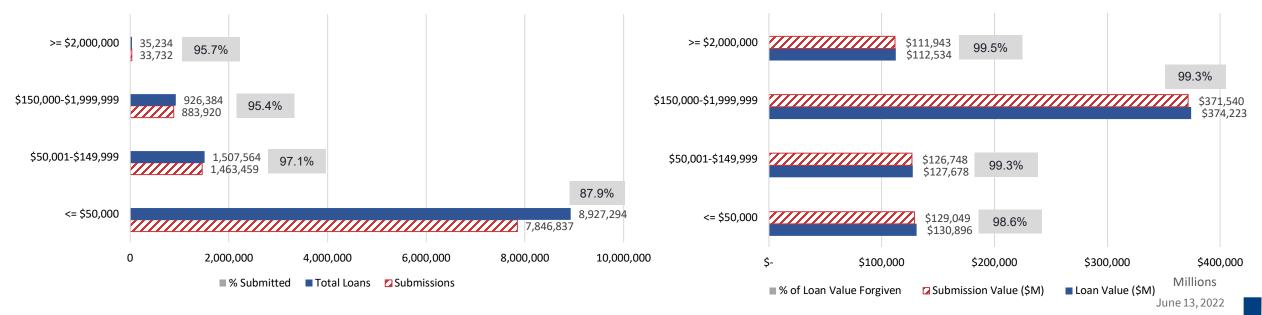

### **Summary**

| Total PPP Loan Population |                   | Forgiveness R                                                      | equests To Date                                                           | Payments To Date  |                                                                       |  |  |
|---------------------------|-------------------|--------------------------------------------------------------------|---------------------------------------------------------------------------|-------------------|-----------------------------------------------------------------------|--|--|
| Count of Loans            | Total Loan Value  | Count of Applications                                              | Total Forgiveness Amount<br>Requested                                     | Count of Payments | Total Forgiveness Paid                                                |  |  |
| 11,396,476                |                   | 10,227,948                                                         | \$739,280,497,967                                                         | 10,166,075        | \$736,074,418,787                                                     |  |  |
|                           | \$788,195,117,003 | 90% of all PPP loans have<br>submitted forgiveness<br>applications | submitted forgiveness for 94% of the total loan value of fully or partial |                   | 93% of the total PPP loan value has been forgiven, in full or in part |  |  |
|                           |                   | 4,734 lenders have requeste                                        | d forgiveness for all PPP loans                                           |                   | •                                                                     |  |  |

### Number of Submissions, by Loan Amount

### Value of Submissions, by Dollar Amount