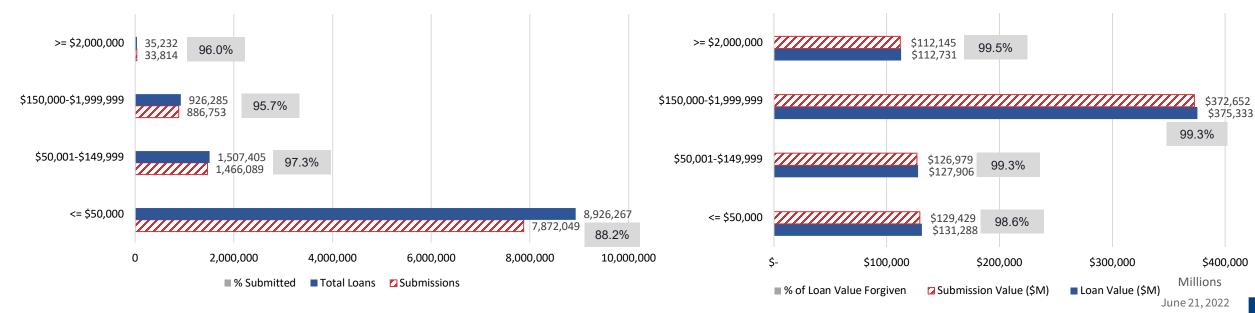

#### Number of Submissions, by Loan Amount

#### Value of Submissions, by Dollar Amount

### Data as of June 20, 11:59 PM ET 2020 PPP Loan Population

|         | 2020                                | 0 PPP Lo         | oan Popula         | ation                  | Forgiveness Requests To Date                                        |                                 |                                                                                        |             | Payments To Date                                            |                                   |              |                                                                                  |  |
|---------|-------------------------------------|------------------|--------------------|------------------------|---------------------------------------------------------------------|---------------------------------|----------------------------------------------------------------------------------------|-------------|-------------------------------------------------------------|-----------------------------------|--------------|----------------------------------------------------------------------------------|--|
|         | Count of Loans                      |                  | Total Loan Value   |                        | Count of Applications                                               |                                 | Total Forgiveness Amount<br>Requested                                                  |             | Count of Payments                                           |                                   | Total Fo     | Total Forgiveness Paid                                                           |  |
|         | 5,070,085                           |                  | \$517,586,431,716  |                        | 4,924,195                                                           |                                 | \$502,646,599,481                                                                      |             | 4,903,181                                                   |                                   | \$502,       | \$502,378,128,335                                                                |  |
|         |                                     |                  |                    |                        | 97% of 2020 PPP loans have<br>submitted forgiveness<br>applications |                                 | Forgiveness has been requested<br>for 97% of the total loan value of<br>2020 PPP loans |             | 97% of 2020 PPP loans have been fully or partially forgiven |                                   | value has be | 97% of the total 2020 PPP loan<br>value has been forgiven, in full or<br>in part |  |
|         |                                     |                  |                    | 4,676 lend             | <b>4,676</b> lenders have requested forgiveness for 2020 PPP loans  |                                 |                                                                                        |             |                                                             |                                   |              |                                                                                  |  |
|         | Number of Submissions, by Loan A    |                  |                    |                        |                                                                     |                                 |                                                                                        | Value       | e of Subm                                                   | nissions, by Dolla                | r Amount     |                                                                                  |  |
|         | >= \$2,000,000                      | 28,809<br>28,083 | 97.5%              |                        |                                                                     |                                 | >= \$2,000,000                                                                         |             |                                                             | \$98,848 <b>99.4%</b><br>\$99,411 |              |                                                                                  |  |
| \$150,0 | 000-\$1,999,999                     |                  | 623,898<br>615,825 | 98.7%                  |                                                                     |                                 | \$150,000-\$1,999,999                                                                  |             |                                                             |                                   |              | \$265,072                                                                        |  |
| \$50    | ),001-\$149,999                     | ,,,,,,,          |                    | 63,746<br>55,661 99.2% |                                                                     |                                 | \$50,001-\$149,999                                                                     |             | \$82,02<br>\$82,84                                          | 25 99.0%<br>47                    |              | 99.1%                                                                            |  |
|         | <= \$50,000                         |                  |                    |                        |                                                                     | 96.3%<br>3,453,632<br>3,324,626 | <= \$50,000                                                                            |             | \$59,033<br>\$60,669                                        | 97.3%                             |              |                                                                                  |  |
|         | C                                   | 0                | 1,000,0            | 2,000                  | ),000 3,000                                                         | 0,000 4,000                     | ),                                                                                     | \$-         | \$100,0                                                     | 00                                | \$200,000    | \$300,000                                                                        |  |
|         | % Submitted Total Loans Submissions |                  |                    |                        |                                                                     |                                 | % of Loan Val                                                                          | ue Forgiven | 🛛 Submission Value (\$M                                     | 1) 📃 Loan Value (\$M)             | Millions     |                                                                                  |  |