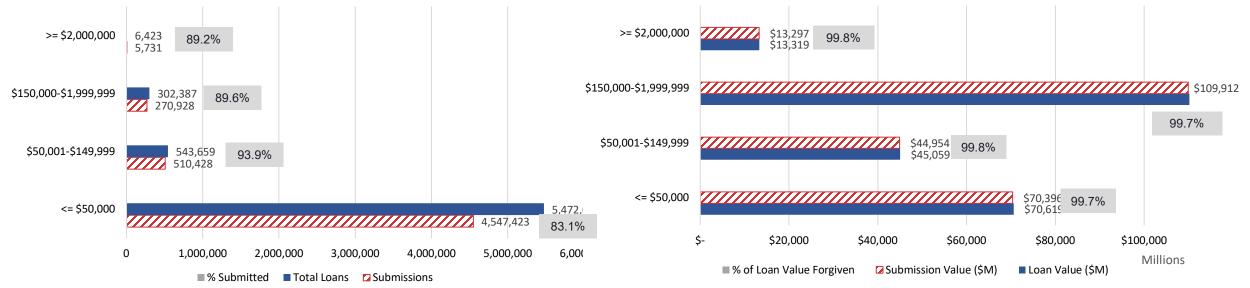

#### Data as of June 20, 11:59 PM ET 2021 PPP Loan Population

| 2021 PPP Loan Population |                   | Forgiveness Re                                                      | equests To Date                                                                        | Payments To Date                                            |                                                                                  |  |
|--------------------------|-------------------|---------------------------------------------------------------------|----------------------------------------------------------------------------------------|-------------------------------------------------------------|----------------------------------------------------------------------------------|--|
| Count of Loans           | Total Loan Value  | Count of Applications Total Forgiveness Amount Requested            |                                                                                        | Count of Payments Total Forgiveness F                       |                                                                                  |  |
| 6,325,104                |                   | 5,334,510                                                           | \$238,558,143,172                                                                      | 5,291,982                                                   | \$235,800,403,875                                                                |  |
|                          | \$270,542,158,048 | 84% of 2021 PPP loans have<br>submitted forgiveness<br>applications | Forgiveness has been requested<br>for 88% of the total loan value of<br>2021 PPP loans | 84% of 2021 PPP loans have been fully or partially forgiven | 87% of the total 2021 PPP loan<br>value has been forgiven, in full or<br>in part |  |
|                          |                   | 4,542 lenders have requested forgiveness for 2021 PPP loans         |                                                                                        |                                                             | •                                                                                |  |

SB/

Value of Submissions, by Dollar Amount