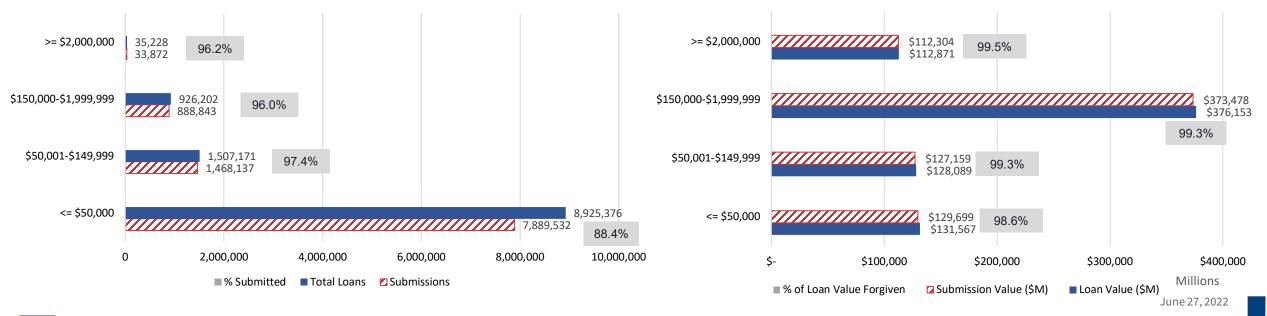

### Value of Submissions, by Dollar Amount

### Data as of June 26, 11:59 PM ET 2020 PPP Loan Population

|       | 2020 PPP Loan Population              |                  |                   |                                         |                                                                     | Forgiveness Requests To Date          |                                                                                        |                                 |                                                             |                        | Payments To Date                                                                 |                      |                 |                    |                                 |
|-------|---------------------------------------|------------------|-------------------|-----------------------------------------|---------------------------------------------------------------------|---------------------------------------|----------------------------------------------------------------------------------------|---------------------------------|-------------------------------------------------------------|------------------------|----------------------------------------------------------------------------------|----------------------|-----------------|--------------------|---------------------------------|
|       | Count of Loans Total Loan Value       |                  | lue               | Count of Applications                   |                                                                     | Total Forgiveness Amount<br>Requested |                                                                                        | Count of Payments               |                                                             | Total Forgiveness Paid |                                                                                  |                      |                 |                    |                                 |
|       | 5,068,948                             |                  | \$517,508,063,941 |                                         | 4,924,910                                                           |                                       |                                                                                        | \$502,681,700,588               |                                                             | 4,903,849              |                                                                                  | \$502,469,912,388    |                 |                    |                                 |
|       |                                       |                  |                   |                                         | 97% of 2020 PPP loans have<br>submitted forgiveness<br>applications |                                       | Forgiveness has been requested<br>for 97% of the total loan value of<br>2020 PPP loans |                                 | 97% of 2020 PPP loans have been fully or partially forgiven |                        | 97% of the total 2020 PPP loan<br>value has been forgiven, in full or<br>in part |                      |                 |                    |                                 |
| -     | •                                     |                  |                   |                                         | <b>4,670</b> lenders have requested forgiveness for 2020 PPP loans  |                                       |                                                                                        | 20 PPP loans                    |                                                             |                        |                                                                                  |                      |                 |                    |                                 |
|       | Number of Submissions, by Loan Amount |                  |                   |                                         |                                                                     |                                       | unt                                                                                    |                                 | Value of Submissions, by Dollar Amount                      |                        |                                                                                  |                      |                 |                    |                                 |
|       | >= \$2,000,000                        | 28,805<br>28,085 | 97.5%             |                                         |                                                                     |                                       |                                                                                        |                                 | >= \$2,000,000                                              |                        |                                                                                  | \$98,856<br>\$99,400 | 99.5%           |                    |                                 |
| \$150 | ,000-\$1,999,999                      | ,,,,,,,          | 623,82<br>615,90  | 25<br>98.7%                             | )                                                                   |                                       |                                                                                        |                                 | \$150,000-\$1,999,999                                       |                        |                                                                                  |                      |                 |                    | \$262,756<br>\$265,073<br>99.1% |
| \$!   | 50,001-\$149,999                      |                  |                   | 963,524<br>955,726                      | 99.2%                                                               |                                       |                                                                                        | 00.0%                           | \$50,001-\$149,999                                          |                        | \$82,<br>\$82,                                                                   | 030<br>852 99.       | 0%              |                    | 33.170                          |
|       | <= \$50,000                           |                  |                   | ,,,,,,,,,,,,,,,,,,,,,,,,,,,,,,,,,,,,,,, |                                                                     |                                       |                                                                                        | 96.3%<br>3,452,794<br>3,325,197 | <= \$50,000                                                 |                        | \$59,040<br>\$60,681                                                             | 97.3%                |                 |                    |                                 |
|       | (                                     | D                |                   | 0,000                                   | 2,000,                                                              |                                       | 3,000,000                                                                              | 4,000                           |                                                             | 5-                     | \$100                                                                            | •                    |                 | 200,000            | \$300,000                       |
|       |                                       |                  | 🛛 % Submit        | ted Tota                                | al Loans                                                            | Submissions                           |                                                                                        |                                 |                                                             | ■ % of Loan Valu       |                                                                                  | •                    | ion Value (\$M) | ■ Loan Value (\$M) | Millions                        |