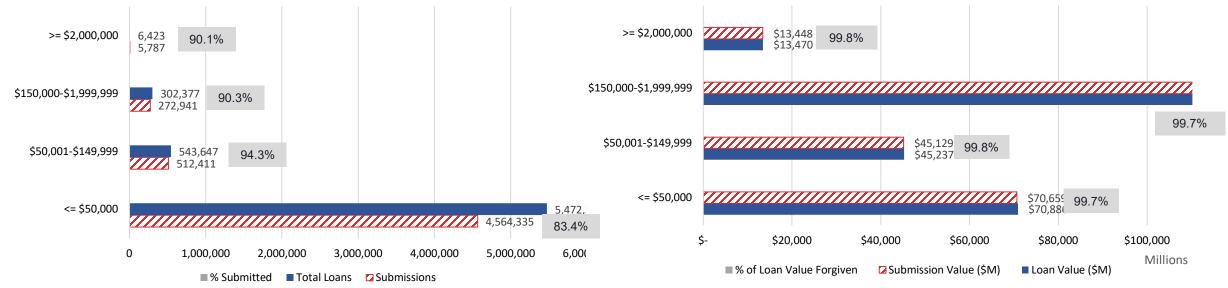

### Data as of June 26, 11:59 PM ET 2021 PPP Loan Population

| 2021 PPP Loan Population |                   | Forgiveness Re                                                     | equests To Date                       | Payments To Date                                            |                                                                                  |  |  |
|--------------------------|-------------------|--------------------------------------------------------------------|---------------------------------------|-------------------------------------------------------------|----------------------------------------------------------------------------------|--|--|
| Count of Loans           | Total Loan Value  | Count of Applications                                              | Total Forgiveness Amount<br>Requested | Count of Payments                                           | Total Forgiveness Paid                                                           |  |  |
| 6,325,029                |                   | 5,355,474                                                          | \$239,958,241,423                     | 5,317,996                                                   | \$237,476,563,898                                                                |  |  |
|                          | \$270,536,764,973 | submitted forgiveness for 89% of the total loan value of 84% of 20 |                                       | 84% of 2021 PPP loans have been fully or partially forgiven | 88% of the total 2021 PPP loan<br>value has been forgiven, in full or<br>in part |  |  |
|                          |                   | 4,536 lenders have requested                                       | forgiveness for 2021 PPP loans        |                                                             | •                                                                                |  |  |

Value of Submissions, by Dollar Amount

June 27, 2022