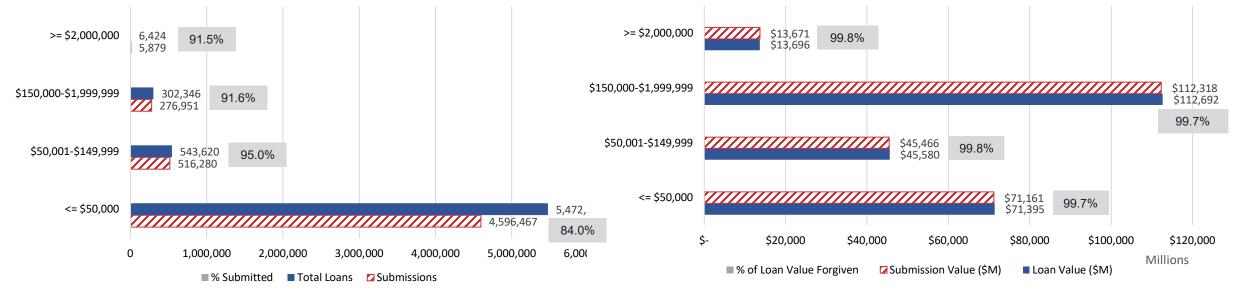

## **2021 PPP Loan Population**

| 2021 PPP Loan Population |                   | Forgiveness R                                                       | equests To Date                                                                        | Payments To Date                                            |                                                                                  |  |
|--------------------------|-------------------|---------------------------------------------------------------------|----------------------------------------------------------------------------------------|-------------------------------------------------------------|----------------------------------------------------------------------------------|--|
| Count of Loans           | Total Loan Value  | Count of Applications                                               | Total Forgiveness Amount<br>Requested                                                  | Count of Payments                                           | Total Forgiveness Paid                                                           |  |
| 6,324,731                |                   | 5,395,577                                                           | \$242,616,733,301                                                                      | 5,354,790                                                   | \$239,924,200,826                                                                |  |
|                          | \$270,518,941,465 | 85% of 2021 PPP loans have<br>submitted forgiveness<br>applications | Forgiveness has been requested<br>for 89% of the total loan value of<br>2021 PPP loans | 84% of 2021 PPP loans have been fully or partially forgiven | 88% of the total 2021 PPP loan<br>value has been forgiven, in full or<br>in part |  |
|                          |                   | 4,533 lenders have requested                                        | forgiveness for 2021 PPP loans                                                         |                                                             | •                                                                                |  |