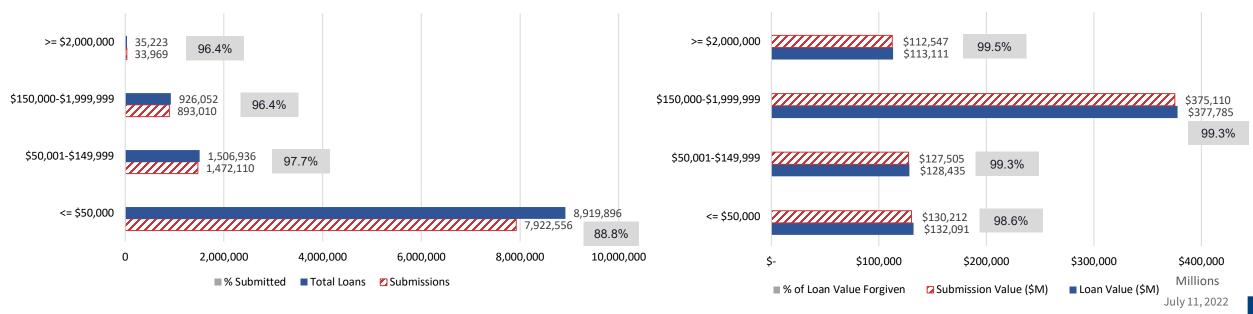

|  |
|                           | \$787,870,740,577 | 91% of all PPP loans have<br>submitted forgiveness<br>applications | Forgiveness has been requested<br>for 95% of the total loan value of<br>all PPP loans | 90% of all PPP loans have been<br>fully or partially forgiven | 94% of the total PPP loan value ha<br>been forgiven, in full or in part |  |
|                           |                   | 4,724 lenders have requeste                                        | ed forgiveness for all PPP loans                                                      |                                                               |                                                                         |  |



### Value of Submissions, by Dollar Amount



# Forgiveness Platform Lender Submission Metrics | July 10

### Data as of July 10, 11:59 PM ET 2020 PPP Loan Population

|        | 2020 PPP Loan Population        |                  |                       |                    |                                                                    | Forgiveness Requests To Date                                        |                   |                                 |                                                 |                                                             | Payments To Date     |                                    |                                                                                  |                  |                        |
|--------|---------------------------------|------------------|------------